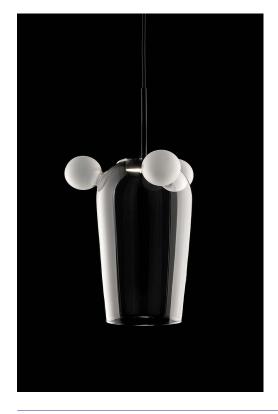

## BARTOLOMEO suspension design E. Rocchi & M. Crema - 2019

| DESCRIPTION | Suspension lamp with glass body, suspended with a round metal support. Various finishes. |
|-------------|------------------------------------------------------------------------------------------|
|             |                                                                                          |

| Environment: | Indoor                                              |
|--------------|-----------------------------------------------------|
| Mounting:    | Ceiling                                             |
| Canopy:      | Varnished dark grey metal                           |
| Structure:   | Varnished dark grey metal                           |
| Body:        | Transparent hand blown glass with 3 frosted bubbles |

Power supply cable: Coated fabric cable colour 11 RED

| TECHNICAL FEATURES |                                                                        |
|--------------------|------------------------------------------------------------------------|
| Light source:      | 7 watt, 24 Vdc LED module non replaceble (included)                    |
| Connection:        | with driver not dimmable (included)                                    |
|                    | The lamp can be dimmed installing a dimmable driver in remote position |
| Cable lenght:      | 2,00 m standard - extensible on demand                                 |
| Weight:            | 1,7 kg                                                                 |