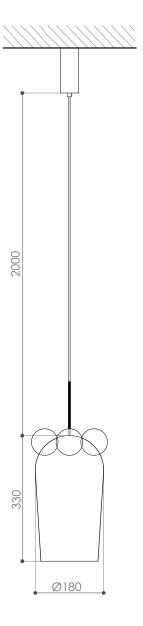

## BARTOLOMEO suspension design E. Rocchi & M. Crema - 2019

| DESCRIPTION | Suspension lamp with glass body, suspended with a round metal support. Various finishes. |
|-------------|------------------------------------------------------------------------------------------|
|             |                                                                                          |

| Environment: | Indoor                                              |
|--------------|-----------------------------------------------------|
| Mounting:    | Ceiling                                             |
| Canopy:      | Varnished dark grey metal                           |
| Structure:   | Varnished dark grey metal                           |
| Body:        | Transparent hand blown glass with 3 frosted bubbles |

Power supply cable: Coated fabric cable colour 11 RED

| TECHNICAL FEATURES |                                                                        |
|--------------------|------------------------------------------------------------------------|
| Light source:      | 7 watt, 24 Vdc LED module non replaceble (included)                    |
| Connection:        | with driver not dimmable (included)                                    |
|                    | The lamp can be dimmed installing a dimmable driver in remote position |
| Cable lenght:      | 2,00 m standard - extensible on demand                                 |
| Weight:            | 1,7 kg                                                                 |

dimensions in mm