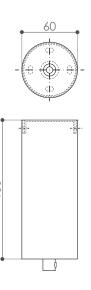

and blown glass with 3 frosted bubbles |

Power supply cable: Coated fabric cable colour 11 RED

| TECHNICAL FEATURES |                                                                        |
|--------------------|------------------------------------------------------------------------|
| Light source:      | 7 watt, 24 Vdc LED module non replaceble (included)                    |
| Connection:        | with driver not dimmable (included)                                    |
|                    | The lamp can be dimmed installing a dimmable driver in remote position |
| Cable lenght:      | 2,00 m standard - extensible on demand                                 |
| Weight:            | 1,7 kg                                                                 |













dimensions in mm