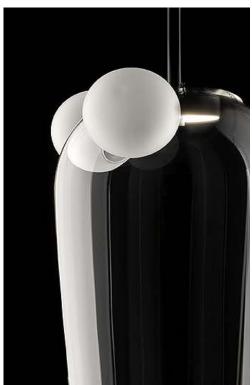

## BARTOLOMEO suspension design E. Rocchi & M. Crema - 2019

| DESCRIPTION | Suspension lamp with glass body, suspended with a round metal support. Various finishes. |
|-------------|------------------------------------------------------------------------------------------|
|             |                                                                                          |

| Environment: | Indoor                                              |
|--------------|-----------------------------------------------------|
| Mounting:    | Ceiling                                             |
| Canopy:      | Varnished dark grey metal                           |
| Structure:   | Varnished dark grey metal                           |
| Body:        | Transparent hand blown glass with 3 frosted bubbles |

Power supply cable: Coated fabric cable colour 11 RED

| TECHNICAL FEATURES |                                                                        |
|--------------------|------------------------------------------------------------------------|
| Light source:      | 7 watt, 24 Vdc LED module non replaceble (included)                    |
| Connection:        | with driver not dimmable (included)                                    |
|                    | The lamp can be dimmed installing a dimmable driver in remote position |
| Cable lenght:      | 2,00 m standard - extensible on demand                                 |
| Weight:            | 1,7 kg                                                                 |